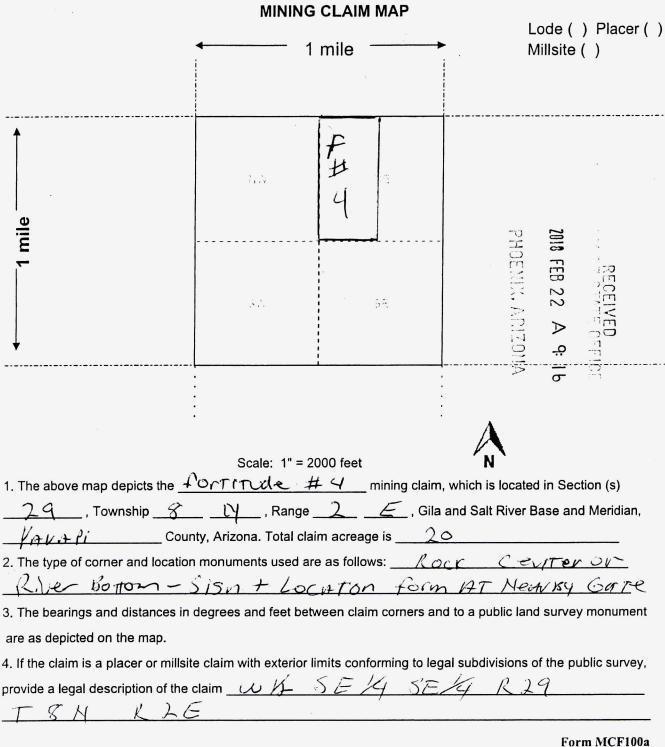

| Line<br>No. | AMC<br>NUMBER | CLAIM/SITE NAME | COUNTY RECORDER<br>DATA (If available) | TWP | RNG | SEC |
|-------------|---------------|-----------------|----------------------------------------|-----|-----|-----|
| 1           | 449125        | forTiTude #1    |                                        |     |     |     |
| 2           | 449126        | fortitude #3    |                                        |     |     |     |
| 3           | 449127        | forTiTude #4    |                                        |     |     |     |
| 4           | 449128        | fortitude #5    |                                        |     |     |     |
| 5           | 449281        | forTiTude #6    |                                        |     |     |     |
| 6           | 449282        | forTitude #7    |                                        |     |     |     |
| 7           |               |                 |                                        |     |     |     |
| 8           |               |                 | <u> </u>                               |     |     |     |
| 9           |               |                 |                                        |     |     |     |
| 10          |               |                 | NO. OF CLAIMS 4                        |     |     |     |