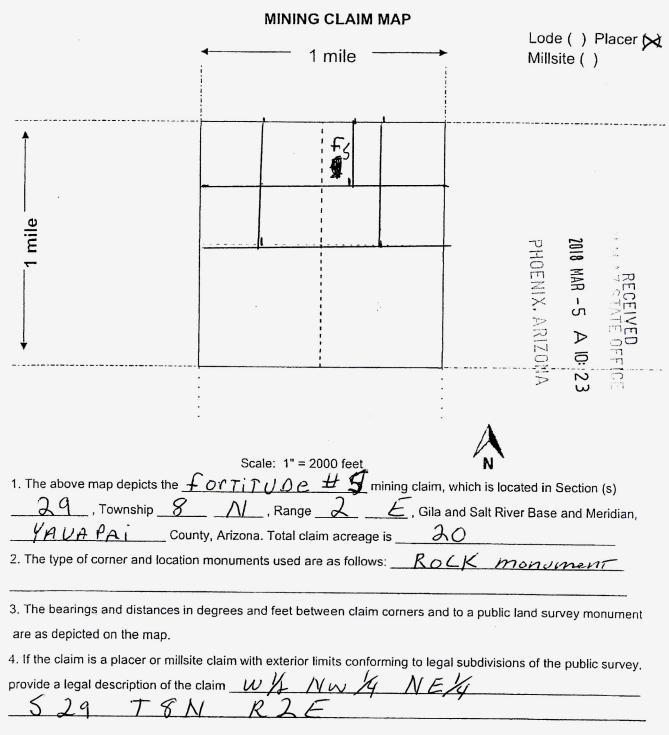

### **NOTICE**

KELLEY SMELSER 3922 MARK TWAIN DR

PINETOP, AZ 85935-8631

This Notice Affects the Claims

Shown in the Block Below.

AMC449128 FORTITUDE #5

### Mining Claim Location Notices - Corrections Required

Pursuant to Title 43 Code of Federal Regulations (CFR) 3832.1, this office received your notice(s) of location for recordation of mining claims. In accordance with 43 CFR 3832.11 and 3832.12, the claim(s) listed above are not properly located. Because they are not properly located we cannot record them as filed. They must be corrected as noted below or they will be declared null and void.

No location date was provided.

You must provide the requested information for each claim listed above to correct the defects. Please do this by providing a copy of your location notice with the appropriate corrections, and note at the top of the form that it is a "Corrected Copy of Location Notice". If it is only the map that is missing or needs to be corrected, please provide the map. If the information is not received within the 30-day timeframe, the mining claims will be declared null and void ab initio.

Ammendments Alkerdy Filed because the Avers MAVKed on MAP were to bigIf additional information is required, please contact RéAnn Myers at 602-417-9413. Please include your AMC serial number(s) on all correspondence.